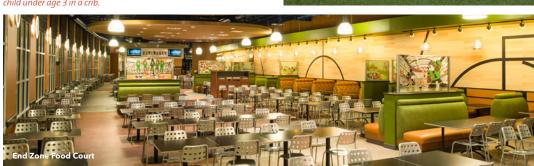

#### End Zone Food Court -

Head to the End Zone for a winning line-up of burgers, hot dogs, pizza and pasta, as well as smoothies and gelato!