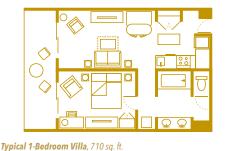

**Typical 1-Bedroom Villa**, 807 sq. ft. Accommodates up to five Guests plus one child under age 3 in a crib.

**Typical Deluxe Studio**, 366 sq. ft. Accommodates up to four Guests plus one child under age 3 in a crib.