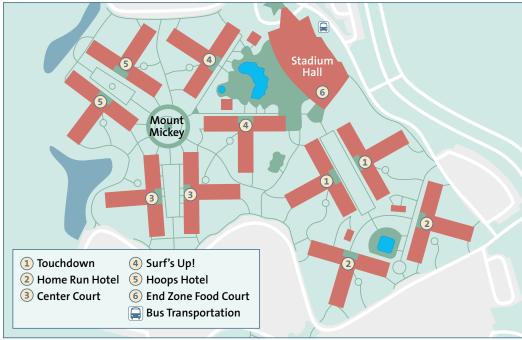

# DISNEY'S ALL-STAR SPORTS RESORT

#### Surfboard Bay Pool -

Surf's up at this 242,471-gallon swimming hole designed to make you feel like you're at the beach.

#### Grand Slam Pool -

Shaped like a baseball diamond, this pool features Goofy on a pitcher's mound lobbing a stream of water at swimmers.

**Jogging Trail** 

Playground

**Game Point Arcade** 

#### End Zone Food Court -

Head to the End Zone for a winning line-up of burgers, hot dogs, pizza and pasta, as well as smoothies and gelato!

#### Grandstand Spirits Pool Bar -

Dip right into a refreshing Grand Margarita - and more - at this cool hangout next to Surfboard Bay Pool.

Let the rhythm move you at this Resort hotel that pays homage to some of the world's most popular music genres, including country, jazz, rock 'n' roll, calypso and Broadwaystyle show tunes. Large-sized, music-inspired icons outside and subtle song-and dance surprises inside provide a harmonious setting for music lovers of all ages.