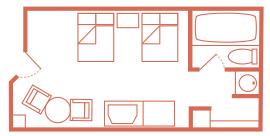

Typical Standard Room, Parking Areas & Courtyard View, with 2 doublesize beds, 260 sq. ft. Accommodates up to four Guests plus one child under age 3 in a crib.

#### **ROOMS** AT A GLANCE 1700+ Guest Rooms

**4**+1 sleeps up to four Guests, plus one child under age 3 in a crib

**Standard Rooms** 2 Double-size Beds

**Bus Service** to *Walt Disney World*<sup>®</sup> Resort Theme Parks, Water Parks and *Disney Springs*<sup>®</sup>