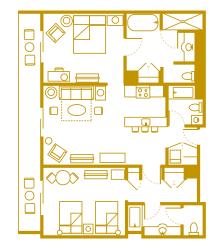

**Typical Deluxe Studio**, 365 sq. ft. Accommodates up to four Guests plus one child under age 3 in a crib.

Accommodates up to five Guests plus one child under age 3 in a crib.

**Typical 2-Bedroom Villa**, 1,075 sq. ft. Accommodates up to nine Guests plus one child under age 3 in a crib.

#### **Three-Bedroom Villas**

accommodate up to 12 guests, plus one child under age 3 in a crib, and offer fully equipped kitchen, master bedroom, two second bedrooms, a living room, four full bathrooms, washer and dryer, and private porch or balcony.

#### Two-Bedroom Villas

accommodate up to nine Guests, plus one child under age 3 in a crib, and offer a fully equipped kitchen, master bedroom, second bedroom, living room, two full bathrooms, washer and dryer, and private porch or balcony.

#### **One-Bedroom Villas**

accommodate up to five Guests, plus one child under age 3 in a crib, and offer a fully equipped kitchen, king-size bed in master bedroom and queen-size sleeper sofa in living room, washer and dryer and private porch or balcony.

#### **Deluxe Studios**

accommodate up to four Guests, plus one child under age 3 in a crib, and have a kitchenette, one queen size bed, full-size sleeper sofa and private balcony.