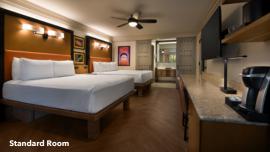

WALT DISNEY WORLD

Typical Standard Room with 2 queen-size beds, 314 sq. ft. Accommodates up to four Guests, plus one child under age 3 in a crib

### ROOMS AT A GLANCE

2050+ Guest Rooms
64 Suites

**4**+1 sleeps up to four Guests, plus one child under age 3 in a crib

Standard Rooms 2 queen-size beds