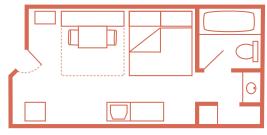

WALT DISNEY WORLD

Typical Standard Room, Parking Areas & Courtyard View, with one king bed or one queen and one queen-size table bed, 260 sq. ft. Accommodates up to four Guests plus one child under age 3 in a crib.

#### **ROOMS** AT A GLANCE 1900+ Guest Rooms

**4**+1 sleeps up to four Guests, plus one child under age 3 in a crib

#### **Standard Rooms**

1 King Bed or 1 Queen Bed & 1 Queen-Size Table Bed

**Bus Service** to *Walt Disney World*<sup>®</sup> Resort Theme Parks, Water Parks and *Disney Springs*<sup>®</sup>