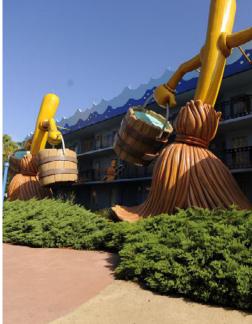

# **DISNEY'S ALL-STAR MOVIES** RESORT

Scouting the perfect location for your *Walt Disney World* vacation? Discover the fun, adventure and romance of this enchanting destination that celebrates the magic of the movies. Cool off in the enchanting *Fantasia* Pool. Relax with a bite, brew or your favorite beverage at the Silver Screen Spirits Pool Bar. And enjoy a happy ending to your day with movies under the stars.

#### **Duck Pond Pool** -

Go for a "splash-shot" at this pool based on *The Mighty Ducks* film series.

**Movie Under the Stars** 

**Jogging Trail** 

Playground

**Reel Fun Arcade** 