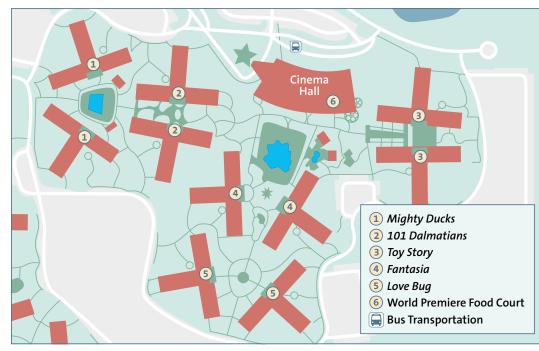

#### Fantasia Pool -

Inspired by the Disney classic *Fantasia,* this sprawling pool is home to a Sorcerer Mickey fountain.

#### **Duck Pond Pool** -

Go for a "splash-shot" at this pool based on *The Mighty Ducks* film series.

**Movie Under the Stars** 

**Jogging Trail** 

Playground

**Reel Fun Arcade** 

#### QUICK-SERVICE DINING

**World Premiere Food Court** – Lights! Camera! Action! Feast on the food of 5 quick-service stations, showcasing all-American fare.