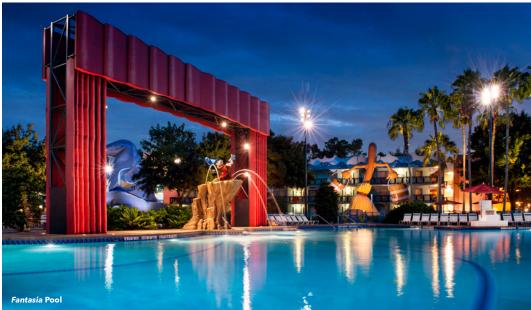

# **DISNEY'S ALL-STAR MOVIES** RESORT

Scouting the perfect location for your *Walt Disney World* vacation? Discover the fun, adventure and romance of this enchanting destination that celebrates the magic of the movies. Cool off in the enchanting *Fantasia* Pool. Relax with a bite, brew or your favorite beverage at the Silver Screen Spirits Pool Bar. And enjoy a happy ending to your day with movies under the stars.

#### Fantasia Pool -

Inspired by the Disney classic *Fantasia,* this sprawling pool is home to a Sorcerer Mickey fountain.