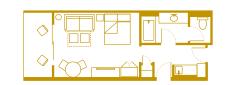

WALT DISNEY WORLD DELUXE RESORT

**Typical Standard Room**, Parking & Uzima Roof View, with 2 queen-size beds, 344 sq. ft. Accommodates up to four Guests plus one child under age 3 in a crib.

### **ROOMS** AT A GLANCE

900+ Guest Rooms412 Villas297 Deluxe Studios

**4+1** sleeps up to four Guests, plus one child under age 3 in a crib

#### **Standard Rooms**

2 Queen-Size Beds or 1 Queen Bed and 1 Bunk Bed