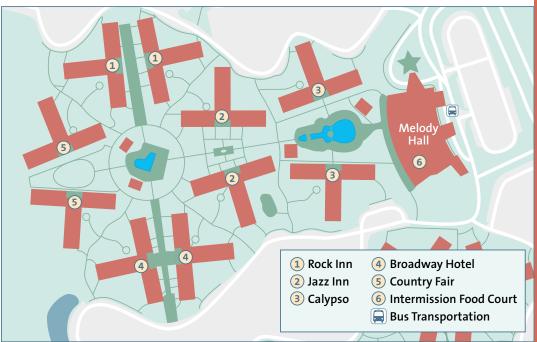

# DISNEY'S ALL-STAR MUSIC RESORT

#### Calypso Pool -

Rock out as you cool off inside the guitar-shaped Calypso Pool, home to a colorful fountain of the Three Caballeros.

#### Intermission Food Court -

Enjoy a medley of mouthwatering menu options from tasty finger food to hot entrees and desserts.