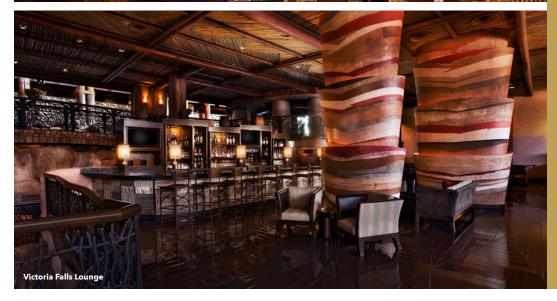

#### Victoria Falls Lounge

Park yourself by the glow of a fire pit or sink into a sofa while sipping a selection from the full bar menu.