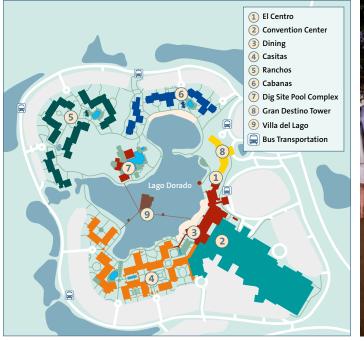

# **DISNEY'S CORONADO SPRINGS** RESORT

Celebrate the unique blend of Spanish, Mexican and Southwest American cultures at the newly re-imagined *Disney's Coronado Springs* Resort. This beautiful lakeside oasis offers classic influences, Disney touches and modern comforts to energize and inspire as you delight in an array of new features, eateries and enhancements.

#### The Lost City of Cibola Pool -

Sun worshipers of all ages will dig the Dig Site a sprawling pool complex with a Mayan ruins theme.

#### 3 Leisure Pools -

For the less adventurous, 3 leisure pools are located at each settlement - the Casitas, Ranchos and Cabanas.

Coronado Springs Campfire Activities Movie Under the Stars Volleyball Jogging Trail Playground