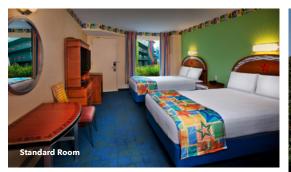

Typical Standard Room, Parking Areas & Courtyard View, with two double-size beds, 260 sq. ft. Accommodates up to four Guests plus one child under age 3 in a crib.

#### **ROOMS** AT A GLANCE 1900+ Guest Rooms

**4**+1 sleeps up to four Guests, plus one child under age 3 in a crib

**Standard Rooms** 2 Double-size Beds

**Bus Service** to *Walt Disney World*<sup>®</sup> Resort Theme Parks, Water Parks and *Disney Springs*<sup>®</sup>