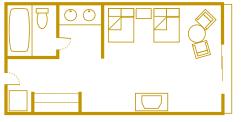

WALT DISNEY WORLD DELUXE RESORT

**Typical Standard Room**, Parking & Uzima Roof View, with 2 queen-size beds, 344 sq. ft. Accommodates up to four Guests plus one child under age 3 in a crib.