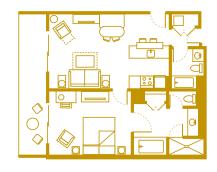

**Typical 1-Bedroom Villa**, 807 sq. ft. Accommodates up to five Guests plus one child under age 3 in a crib.

**Typical Deluxe Studio**, 366 sq. ft. Accommodates up to four Guests plus one child under age 3 in a crib.

#### **One-Bedroom Villas**

accommodate up to five Guests, plus one child under age 3 in a crib, and offer a fully equipped kitchen, king-size bed in master bedroom and queen-size sleeper sofa and twin sleeper chair in living room, washer and dryer and private balcony.