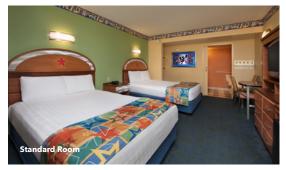

Typical Standard Room, Parking Areas & Courtyard View, with 2 doublesize beds, 260 sq. ft. Accommodates up to four Guests plus one child under age 3 in a crib.