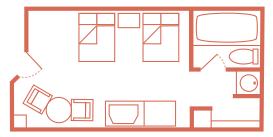

Typical Standard Room, Parking Areas & Courtyard View, with two double-size beds, 260 sq. ft. Accommodates up to four Guests plus one child under age 3 in a crib.

#### **ROOMS** AT A GLANCE 1900+ Guest Rooms

**4**+1 sleeps up to four Guests, plus one child under age 3 in a crib

**Standard Rooms** 2 Double-size Beds

**Bus Service** to *Walt Disney World*<sup>®</sup> Resort Theme Parks, Water Parks and *Disney Springs*<sup>®</sup>