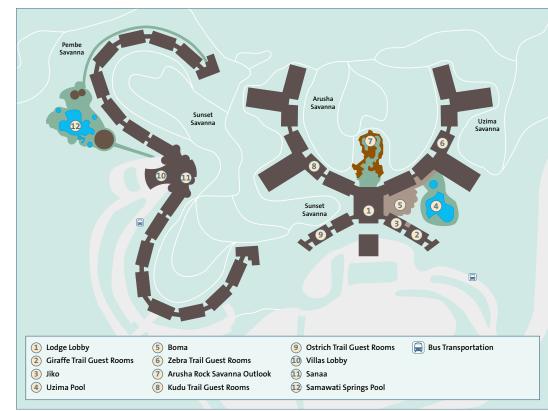

#### Uzima Springs Pool -

Go for a dip in the enchanting Uzima Springs Pool, an 11,000-square-foot tropical oasis facing Uzima Savanna.

#### Samawati Springs Pool -

Make a splash at the Samawati Springs Pool–located just a short walk away at *Disney's Animal Kingdom* Villas - Kidani!

Jambo House Campfire Activities Hakuna Matata Playground Pumbaa's Fun and Games Arcade Movies Under the Stars

#### Boma -

Flavors of Africa - Feast on an all-you-care-to-enjoy buffet in an atmosphere inspired by a lively open-air marketplace.

#### Jiko -

Be transported to Africa as you taste the fragrant spices and bold flavors of this amazing continent's cuisine.

#### Sanaa -

Discover exquisite East African cuisine and enjoy views of Sunset Savanna - home to some 30 wildlife species!