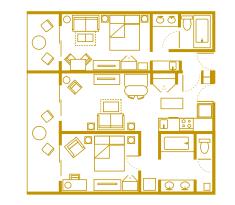

**Typical Deluxe Studio**, 365 sq. ft. Accommodates up to four Guests plus one child under age 3 in a crib.

Accommodates up to five Guests plus one child under age 3 in a crib.

**Typical 2-Bedroom Villa**, 1,075 sq. ft. Accommodates up to nine Guests plus one child under age 3 in a crib.