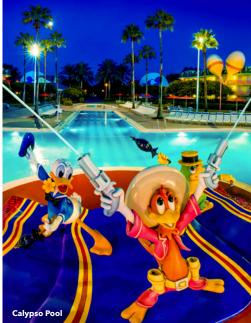

#### Calypso Pool -

Rock out as you cool off inside the guitar-shaped Calypso Pool, home to a colorful fountain of the Three Caballeros.