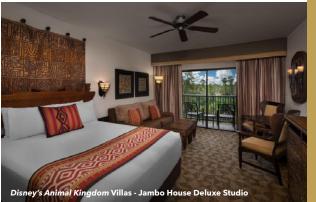

### ANIMAL KINGDOM VILLAS – JAMBO HOUSE AT **DISNEY'S ANIMAL KINGDOM** LODGE

Experience your own African-like safari adventure. Inspired by the traditional African kraal, this hotel's horseshoe-curved design provides spectacular views of 4 lush savannas–where over 200 hoofed animals and birds freely roam. Enjoy the comforts of home in our spacious Studios and multi-bedroom Villas, and indulge in Club Level service for added luxury.

#### **Deluxe Studios**

accommodate up to four Guests, plus one child under age 3 in a crib, and have a kitchenette, one queen size bed, full-size sleeper sofa and private balcony.